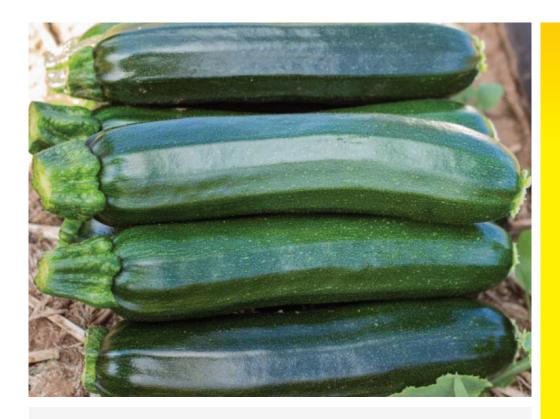

## Hybrid Zucchini

- High quality hybrid, dark green colour
- 🕳 Size 20 x 5cm
- Cylindrical shape, uniform glossy fruit
- Medium-sized open spineless plant
- Disease ZYMV.

Additional comments and cultural notes